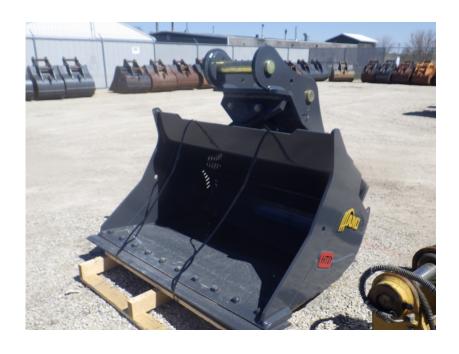

## **Illinois Truck & Equipment**

320 E. Briscoe Dr, Morris, IL 60450 **Jay Reardon** jay@iltruck.com

1-815-941-1900

Attachments: 2020 AMI 60" SK210/SK235SR/SK230SR/SK270SR

Stock Number: N6139

60" wide, to fit Kobelco SK210/SK235SR/SK230SR/SK270SR Excavator,45 degree tilt left and right, 1.095 yard capacity, bolt on cutting edge, dead pins, 80MM pins, 12,88" between the ears, 17.4" center to center.