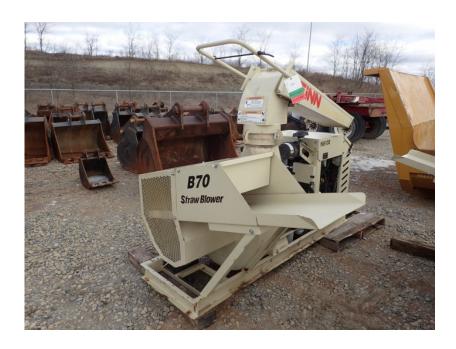

## **Illinois Truck & Equipment**

320 E. Briscoe Dr, Morris, IL 60450 **Jay Reardon** jay@iltruck.com

1-815-941-1900

Straw Blowers: 2019 Finn B70T Straw Blower

Stock Number: N6100

Yanmar 3TNV 88DSA T4f 35.1HP diesel, up to 7 tons of hay per hour, 360 degree rotation, 50 degree vertical travel, 60' range in still air, right hand manual feed, 21" blower, skid mount.