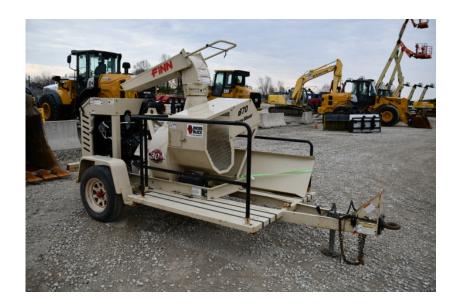

## Straw Blowers: 2019 Finn B70T Straw Blower

### Stock Number: N6096

Yanmar 3TNV 88DSA T4f 35.1HP diesel, up to 7 tons of hay per hour, 360 degree rotation, 50 degree vertical travel, 60' range in still air, right hand manual feed, 21" blower, skid mount.