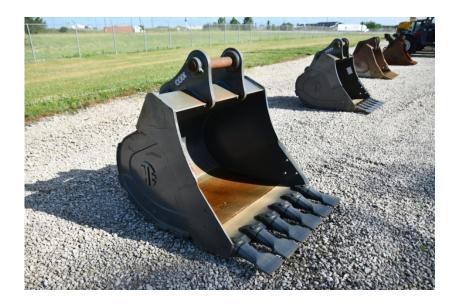

## **Illinois Truck & Equipment**

320 E. Briscoe Dr, Morris, IL 60450 **Jay Reardon** jay@iltruck.com

1-815-941-1900

Attachments: TAG 48" SK210/SK235SR/SK230SR/SK270SR Excavator

**Bucket** 

Stock Number: N6048

48" Heavy duty bucket for Kobelco SK210/SK235SR/SK230SR/SK270SR excavator, 1.6 yard capacity, ESCO spade teeth, dead pins, 80MM pins, 12,88" between the ears, 17.4" center to center.