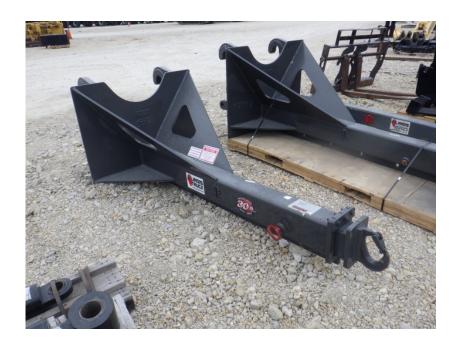

## **Illinois Truck & Equipment**

320 E. Briscoe Dr, Morris, IL 60450 **Jay Reardon** jay@iltruck.com

1-815-941-1900

Attachments: 2019 JRB Extendable Boom for Wheel Loader

Stock Number: N5996

JRB 2 section extendable boom to fit a Kawasaki 90Z-95Z, 8' 2"-12' long, 1,150 lbs.