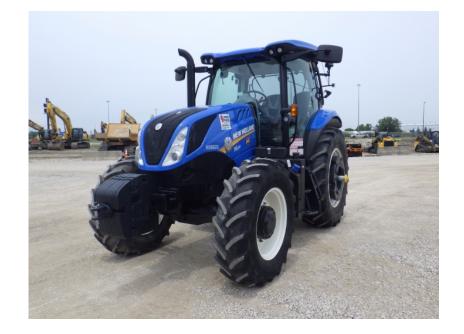

## Tractors: 2019 New Holland T6.165

### Stock Number: N5982

RENTAL UNIT ONLY - CALL FOR RENTAL RATES. A/C, FPT F4HF43EQA 135HP T4f diesel, (110HP PTO), 16 x 16 electro command semi powershift trans, forward/reverse shuttle, Plus Package, MFWD, 3 point hitch category II, 2 remotes, 98" axle bar, 540/1000 PTO, auto diff lock, 380/85R28 front tires, 460/85R38 rear tires, rear wheel weights (1764 lbs. total), front bracket and 10 weights, suspended cab, 12 LED lights, foot throttle, tilt/telescoping steering, buddy seat, radio, grid heater, block heater, transmission heater, air suspension seat, buddy seat, beacon. Extended Warranty 2,000 hrs. or 4/22/21, Emissions Warranty 3,000 hrs. or 4/22/24.