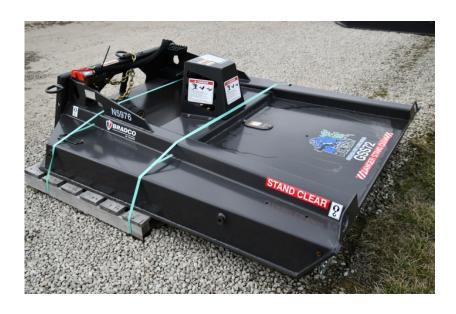

## **Illinois Truck & Equipment**

320 E. Briscoe Dr, Morris, IL 60450 **Jay Reardon** jay@iltruck.com

1-815-941-1900

Attachments: 2019 Bradco GSS72 Brush Cutter

Stock Number: N5976

72" wide, hydraulic drive, standard flow hydraulics, 15-25 gpm, front chain guards, universal skid loader mount, 4" maximum cutting diameter, 1,300 lbs.