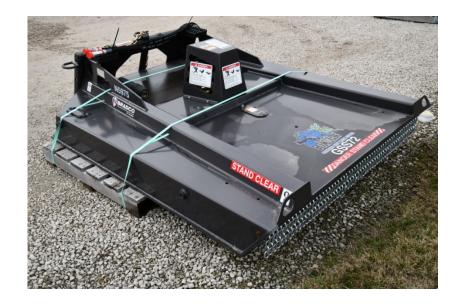

## Attachments: 2019 Bradco GSS72 Brush Cutter

#### Stock Number: N5975

72" wide, hydraulic drive, standard flow hydraulics, 15-25 gpm, front chain guards, universal skid loader mount, 4" maximum cutting diameter, 1,300 lbs