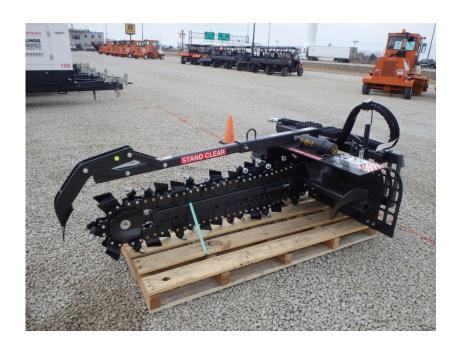

## **Illinois Truck & Equipment**

320 E. Briscoe Dr, Morris, IL 60450 Jay Reardon jay@iltruck.com

1-815-941-1900

Attachments: 2019 Bradco 640 Skid Steer Trencher

Stock Number: N5973

 $48"\ depth,\ 6"\ wide,\ combo\ chain,\ frost\ teeth\ and\ dirt\ cups,\ 14-26\ GPM,\ universal\ skid\ loader$ 

mount, 1,150 lbs