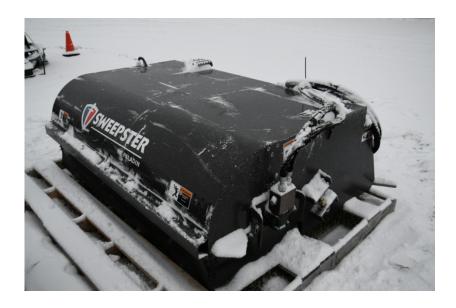

## **Illinois Truck & Equipment**

320 E. Briscoe Dr, Morris, IL 60450 **Jay Reardon** jay@iltruck.com

1-815-941-1900

Attachments: 2019 Sweepster SB6 Hopper Broom

Stock Number: N5965

Universal skid steer mount, 78" wide, 26" diameter broom, bi-directional brush, 16.8 cubic ft. hopper, 15-25 GPM, 1,063 lbs.