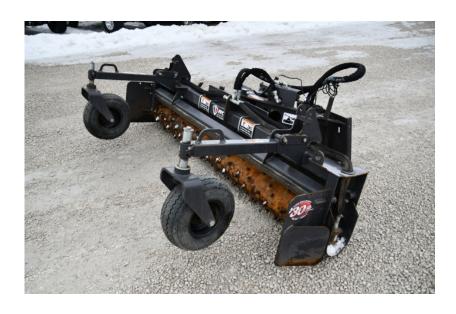

## **Illinois Truck & Equipment**

320 E. Briscoe Dr, Morris, IL 60450 **Jay Reardon** jay@iltruck.com

1-815-941-1900

Attachments: 2019 FFC 90" Power Box Rake

Stock Number: N5963

90" wide, direct drive, universal skid loader mount, hydraulic angle, bi-directional drum, 12-40 gpm range, 1,110 lbs.