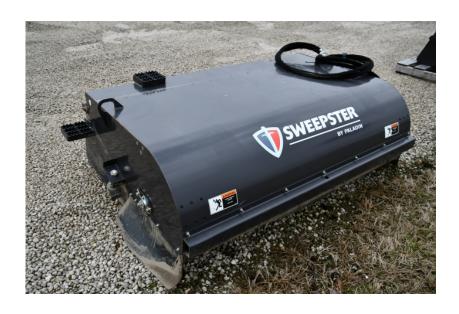

## **Illinois Truck & Equipment**

320 E. Briscoe Dr, Morris, IL 60450 **Jay Reardon** jay@iltruck.com

1-815-941-1900

Attachments: 2019 Sweepster SB6 Hopper Broom

Stock Number: N5954

Universal skid steer mount, 78" wide, 26" diameter broom, bi-directional brush, 16.8 cubic ft. hopper, 15-25 GPM, 1,063 lbs.