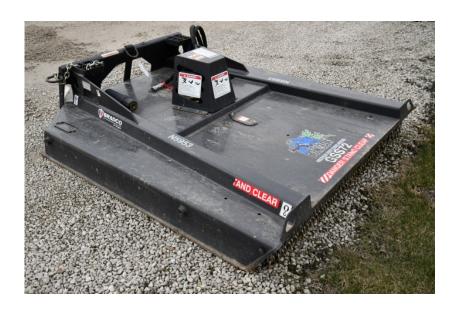

## **Illinois Truck & Equipment**

320 E. Briscoe Dr, Morris, IL 60450 **Jay Reardon** jay@iltruck.com

1-815-941-1900

Attachments: 2019 Bradco GSS72 Brush Cutter

Stock Number: N5953

72" wide, hydraulic drive, standard flow hydraulics, 15-25 gpm, front chain guards, universal skid loader mount, 4" maximum cutting diameter, 1,300 lbs.