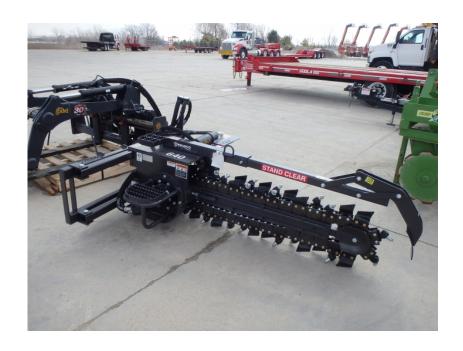

## **Illinois Truck & Equipment**

320 E. Briscoe Dr, Morris, IL 60450 Jay Reardon jay@iltruck.com

1-815-941-1900

Attachments: 2019 Bradco 640 Skid Steer Trencher

Stock Number: N5952

 $48"\ depth,\ 6"\ wide,\ combo\ chain,\ frost\ teeth\ and\ dirt\ cups,\ 14-26\ GPM,\ universal\ skid\ loader$ 

mount, 1,150 lbs