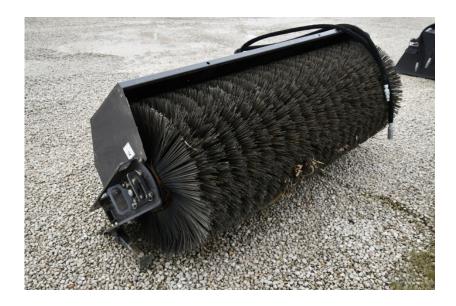

## **Illinois Truck & Equipment**

320 E. Briscoe Dr, Morris, IL 60450 **Jay Reardon** jay@iltruck.com

1-815-941-1900

Attachments: 2019 Sweepster QC7 Angle Broom

Stock Number: N5927

Sweepster QC7 Angle Broom: 7' wide, SSL universal mount, Poly & wire bristles, 12V hydraulic