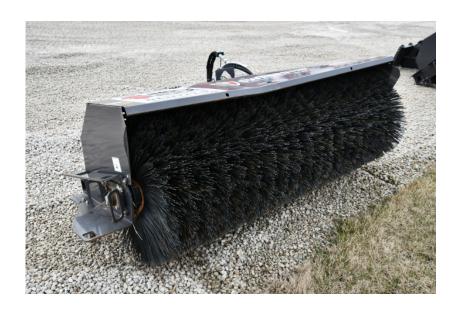

## **Illinois Truck & Equipment**

320 E. Briscoe Dr, Morris, IL 60450 **Jay Reardon** jay@iltruck.com

1-815-941-1900

Attachments: 2019 Sweepster QC7 Angle Broom

Stock Number: N5926

Sweepster QC7 Angle Broom: 7' wide, SSL universal mount, Poly & wire bristles, 12V hydraulic

angle w/ control box, 12-25