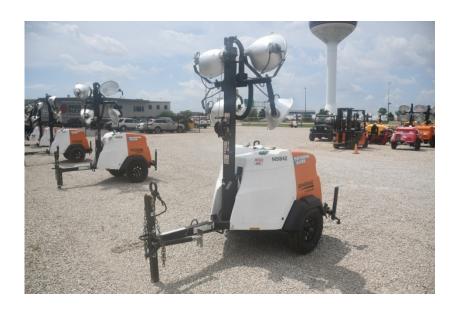

## **Illinois Truck & Equipment**

320 E. Briscoe Dr, Morris, IL 60450 **Jay Reardon** jay@iltruck.com

1-815-941-1900

Light Tower: 2018 Magnum MLT6SM

Stock Number: N5842

Mitsubishi L3E 12.2HP T4f diesel, Marathon 6kW single phase generator, auto start up, 4 light fixtures, 42 gallon fuel tank, 90 hour run time, 440,000 lumen, 360 degree mast, 175/80D13 tires, pintle eye, 1,500 lbs.

Hour/Mile Meter: 414

## **SALE PRICE**

Magnum Light Tower \$7,650.00

| RENTAL RATE |        |       |       |        |
|-------------|--------|-------|-------|--------|
| MAKE        | MODEL  | DAY   | WEEK  | 4 WEEK |
| Magnum      | MLT6SM | \$125 | \$250 | \$500  |