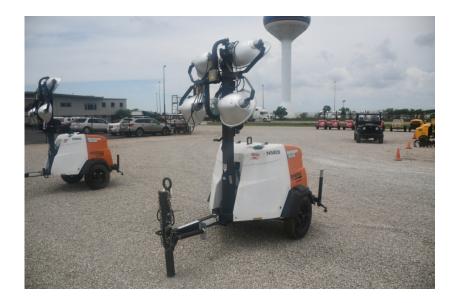

## Light Tower: 2018 Magnum MLT6SM

## Stock Number: N5829

Mitsubishi L3E 12.2HP T4f diesel, Marathon 6kW single phase generator, auto start up, 4 light fixtures, 42 gallon fuel tank, 90 hour run time, 440,000 lumen, 360 degree mast, 175/80D13 tires, pintle eye, 1,500 lbs.