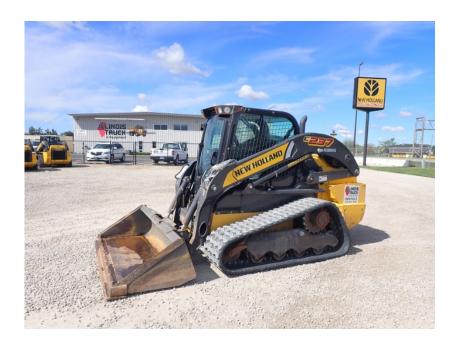

## **Illinois Truck & Equipment**

320 E. Briscoe Dr, Morris, IL 60450 **Jay Reardon** jay@iltruck.com

1-815-941-1900

Skid Steer: 2018 New Holland C237

Stock Number: N5804

RENTAL UNIT ONLY - CALL FOR RENTAL RATES. Heat and A/C, radio, FTP/F5H FL463A\*F001 76HP T4F diesel, E H hand controls, 2 speed, 3,700 lb. operating capacity, 17.7" rubber tracks, aux. hydraulics, heavy duty hydraulic mount plate, lap bar, ride control, self-level, suspension seat, keyless start, block heater, work lights, front electric multi-function, steel hoods, heavy duty rear door, 78" bucket, 10,000 lbs. Extended Warranty 2,000 hrs. or 3/25/21, Emissions Warranty 3,000 hrs. or 3/25/24.

Hour/Mile Meter: 821

## **SALE PRICE**

New Holland Skid Steer POR

| RENTAL RATE |       |       |         |         |
|-------------|-------|-------|---------|---------|
| MAKE        | MODEL | DAY   | WEEK    | 4 WEEK  |
| New Holland | C237  | \$375 | \$1,100 | \$3,300 |