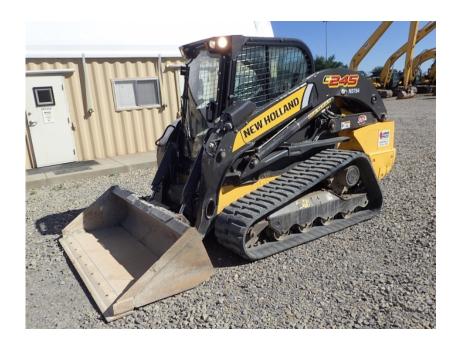

## **Illinois Truck & Equipment**

320 E. Briscoe Dr, Morris, IL 60450 **Jay Reardon** jay@iltruck.com

1-815-941-1900

Skid Steer: 2019 New Holland C245 - High Flow

Stock Number: N5794

RENTAL UNIT ONLY - CALL FOR RENTAL RATES. Heat and A/C, radio, FPT/F5BFL413E\*B002 90 HP T4F diesel, E H hand controls, 2 speed, 4,500 lb. operating capacity, 17.7" rubber tracks, aux. hydraulics, high flow plus package, heavy duty hydraulic mount plate, lap bar, ride control, self-level, suspension seat, keyless start, block heater, work lights, front electric multi-function, steel hoods, heavy duty rear door, 84" bucket, 10,610 lbs