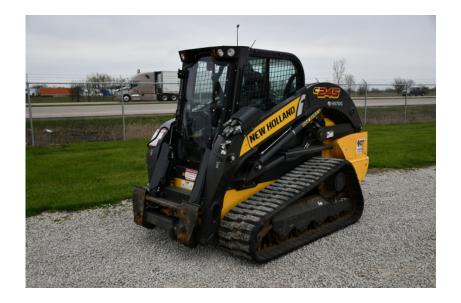

## Skid Steer: 2019 New Holland C245 - High Flow

## Stock Number: N5792

RENTAL UNIT ONLY - CALL FOR RENTAL RATES. 90HP, E-H hand cntrls, 2 spd, 4,500 lb. operating cap., high flow plus pkg, 17.7" rubber tracks, aux. hydr., heavy duty hydraulic mount plate, ride control, self-level, keyless start, block heater, front electric, steel hoods/heavy duty rear door, 84" bucket, 10,610 lbs. Extended Warranty 2,000 hrs. or 4/22/21, Emissions Warranty 3,000 hrs. or 4/22/24.