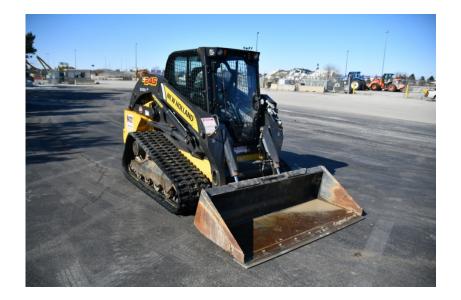

## Skid Steer: 2019 New Holland C245 - High Flow

#### Stock Number: N5788

RENTAL UNIT ONLY - CALL FOR RENTAL RATES. Heat and A/C, radio, FPT/ F5BFL413E\*B002 90 HP T4F diesel, E H hand controls, 2 speed, 4,500 lb. operating capacity, 17.7" rubber tracks, aux. hydraulics, high flow plus package, heavy duty hydraulic mount plate, lap bar, ride control, self-level, suspension seat, keyless start, block heater, work lights, front electric multi-function, steel hoods, heavy duty rear door, 84" bucket, 10,610 lbs. Extended Warranty 2,000 hrs. or 4/21/21, Emissions Warranty 3,000 hrs. or 4/22/24.