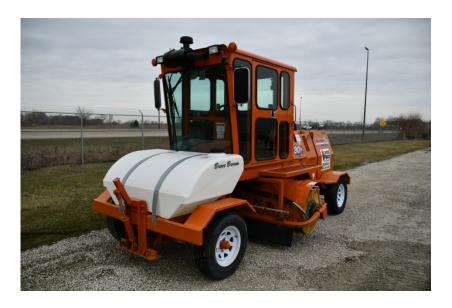

## **Illinois Truck & Equipment**

320 E. Briscoe Dr, Morris, IL 60450 **Jay Reardon** jay@iltruck.com

1-815-941-1900

Sweeper / Broom Equipment: 2018 Broce RCT350

Stock Number: N5765

A/C and heat, Cummins QSF2.8t4 Tier4f 84.5HP diesel, 2 speed hydrostatic, 225/75R16 tires, 8' brush, 150 gallon water spray system, joystick broom controls, Hyd's and brackets for scraper blade, road lights, beacon, mirrors, scraper blade at additional cost. Warranty 1,000 hrs. or 4/25/20.

Hour/Mile Meter: 1,261