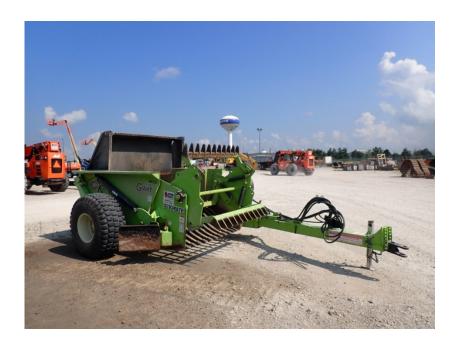

## **Illinois Truck & Equipment**

320 E. Briscoe Dr, Morris, IL 60450 **Jay Reardon** jay@iltruck.com

1-815-941-1900

Rock Pickers: 2018 Schulte 2500 Giant Rock Picker

Stock Number: N5733

5' wide, 2.5 yd. capacity hopper, 3" - 27" rock size, hydraulic direct drive reel, hydraulic swing hitch, 3 batts with spring trip, minimum 75HP tractor, pintle hook,  $16.5 \times 16.1$  flotation tires, 5,100 lbs.