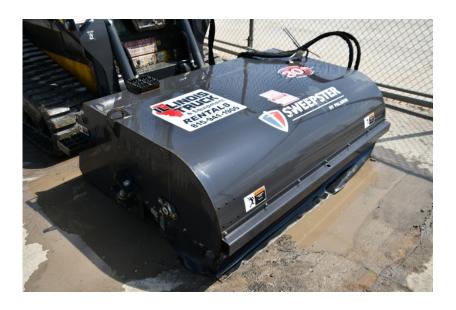

## **Illinois Truck & Equipment**

320 E. Briscoe Dr, Morris, IL 60450 **Jay Reardon** jay@iltruck.com

1-815-941-1900

Attachments: 2018 Sweepster SB6 Hopper Broom

Stock Number: N5718

Universal skid steer mount, 78" wide, 26" diameter broom, bi-directional brush, 16.8 cubic ft. hopper, 15-25 GPM, 1,063 lbs,