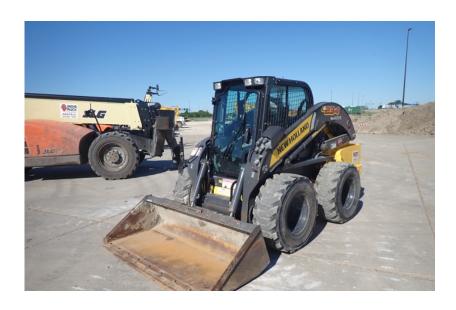

## **Illinois Truck & Equipment**

320 E. Briscoe Dr, Morris, IL 60450 **Jay Reardon** jay@iltruck.com

1-815-941-1900

Skid Steer: 2018 New Holland L234

Stock Number: N5707

RENTAL UNIT ONLY - CALL FOR RENTAL RATES. Heat, A/C, 84HP T4F diesel, E-H hand controls, 2 speed, 3,400 lb. operating capacity, 14 x17.5 tires, High Flow Plus package, aux. front electrics, heavy duty hydraulic mount plate, lap bar, steel hoods and covers, suspension seat, keyless start, radio, block heater, work lights, battery disconnect, heavy duty rear door, 78" bucket, 8,900 lbs. Extended Warranty 2,000 hr or 2/26/21, Emissions Warranty 3,000 hr or 2/26/24.

Hour/Mile Meter: 561