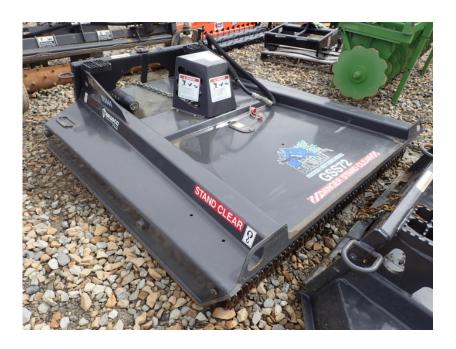

## **Illinois Truck & Equipment**

320 E. Briscoe Dr, Morris, IL 60450 **Jay Reardon** jay@iltruck.com

1-815-941-1900

Attachments: 2018 Bradco GSS72 Brush Cutter

Stock Number: N5644

72" wide, hydraulic drive, standard flow hydraulics, 15-25 gpm, front chain guards, universal skid loader mount, 4" maximum cutting diameter, 1,300 lbs.