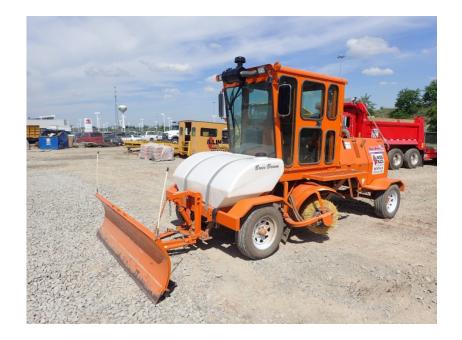

## Sweeper / Broom Equipment: 2018 Broce RCT350

## Stock Number: N5618

A/C and heat, Cummins QSF2.8t4 Tier4f 84.5HP diesel, 2 speed hydrostatic, 225/75R16 tires, 8' brush, 150 gallon water spray system, joystick broom controls, brackets & steering valve for tow bar, Hyd's and brackets for scraper blade, road lights, beacon, mirrors. Scraper blade and tow bar are additional.