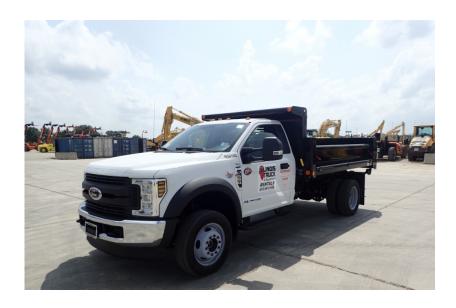

## **Illinois Truck & Equipment**

320 E. Briscoe Dr, Morris, IL 60450 **Jay Reardon** jay@iltruck.com

1-815-941-1900

Truck: 2018 Ford F550XL SD Dump

Stock Number: N5610

RENTAL UNIT ONLY - CALL FOR RENTAL RATES. Powerstroke 6.7L T4f diesel, automatic transmission, 4WD, 11' x 96" contractor side dump, single frame, spring suspension, 4.88 rear end,225/70R19.5 tires, 19,500 lb. GVRW, Payload Plus Package, power equipment group, power mirrors, cruise control, A/C, running boards, snow plow package, trailer brake controller.