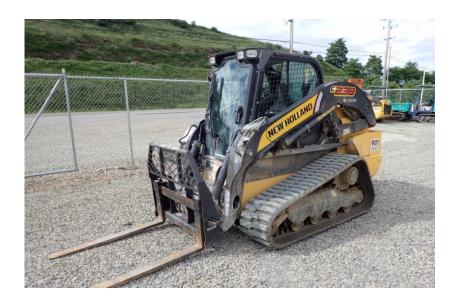

## **Illinois Truck & Equipment**

320 E. Briscoe Dr, Morris, IL 60450 **Jay Reardon** jay@iltruck.com

1-815-941-1900

Skid Steer: 2018 New Holland C238

Stock Number: N5545

RENTAL UNIT ONLY - CALL FOR RENTAL RATES. A/C, radio, 84HP, hand controls, 2 speed, 3,800 lb. cap., heavy duty hydraulic mount plate, ride control, self-level, work lights, multi-function electrical, battery disconnect, 10,100 lbs. Extended Warranty 9/24/20. Emission Warranty 9/24/23.