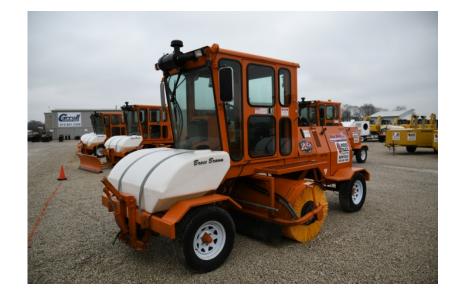

## Sweeper / Broom Equipment: 2018 Broce RCT350

## Stock Number: N5497

A/C and heat, Cummins QSF2.8t4 Tier4f 84.5HP diesel, 2 speed hydrostatic, 225/75R16 tires, 8' brush, 150 gallon water spray system, joystick broom controls, brackets & steering valve for tow bar, Hyd's and brackets for scraper blade, road lights, beacon, mirrors. Scraper blade and tow bar are additional.