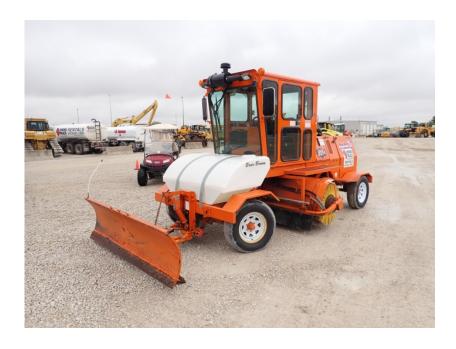

## **Illinois Truck & Equipment**

320 E. Briscoe Dr, Morris, IL 60450 **Jay Reardon** jay@iltruck.com

1-815-941-1900

Sweeper / Broom Equipment: 2018 Broce RCT350

Stock Number: N5496

A/C and heat, Cummins QSF2.8t4 Tier4f 84.5HP diesel, 2 speed hydrostatic, 225/75R16 tires, 8' brush, 150 gallon water spray system, joystick broom controls, brackets & steering valve for tow bar, Hyd's and brackets for scraper blade, road lights, beacon, mirrors. Scraper blade and tow bar are additional.

Hour/Mile Meter: 827