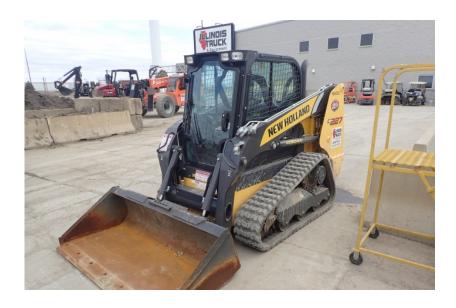

## **Illinois Truck & Equipment**

320 E. Briscoe Dr, Morris, IL 60450 **Jay Reardon** jay@iltruck.com

1-815-941-1900

Skid Steer: 2018 New Holland C227

Stock Number: N5425

RENTAL UNIT ONLY - CALL FOR RENTAL RATES. A/C and heat, radio, FTP/F5H FL463A 74HP T4F diesel, E H hand controls , 2 speed, 2,700 lb. operating capacity, lap bar, 12.6" rubber tracks, aux. hydraulics, hydraulic mount plate, block heater, multi-function front electronics, work lights, air ride seat, keyless start, heavy duty rear door, 72" bucket, 8,270 lbs. Extended Warranty 2,000 hrs. or 11/26/20, Emissions Warranty 3,000 hrs. or 11/26/23.

Hour/Mile Meter: 1,124