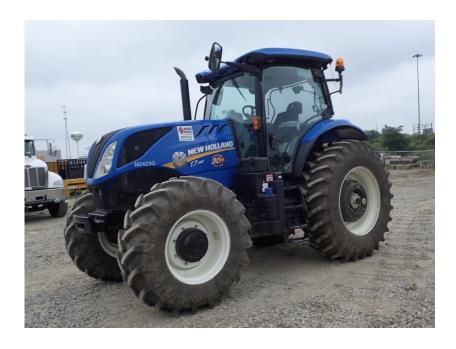

## **Illinois Truck & Equipment**

320 E. Briscoe Dr, Morris, IL 60450 **Jay Reardon** jay@iltruck.com

1-815-941-1900

Tractors: 2018 New Holland T7.190

Stock Number: N5423

RENTAL UNIT ONLY - CALL FOR RENTAL RATES. Cab A/C, FPT F4HF43EQA 150HP T4f diesel, (125HP PTO), PRT 18x6 full powershift trans, forward/reverse shuttle, MFWD, 3 point hitch category II, 3 remotes, 09" axle bar, 540/1000 PTO, auto diff lock, 420/85R28 front tires, 520/85R38 rear tires, rear wheel weights, LED lights foot throttle, tilt/telescoping steering, buddy seat, radio, block heater, transmission heater, buddy seat, comfort package 1, climate package, beacon. Extended Warranty 2,000 hrs. or 8/22/20, Emissions Warranty 3,000 hrs. or 8/22/23.