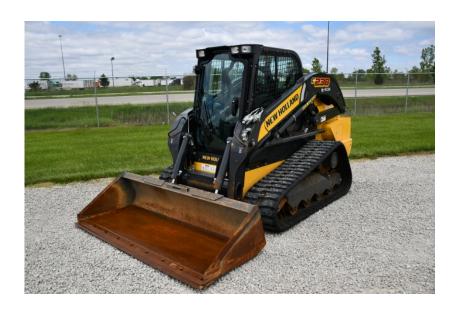

## **Illinois Truck & Equipment**

320 E. Briscoe Dr, Morris, IL 60450 **Jay Reardon** jay@iltruck.com

1-815-941-1900

Skid Steer: 2018 New Holland C238

Stock Number: N5394

RENTAL UNIT ONLY - CALL FOR RENTAL RATES. A/C, radio, 84HP, Hand controls, 2 speed, 3,800 lb. cap., heavy duty hydr. mount plate, ride control, self-level, work lights, multi-function electrical, battery disconnect, 10,100 lbs. Extended Warranty 3/19/20. Emission Warranty 3/19/23.

Hour/Mile Meter: 1,268

## **SALE PRICE**

New Holland Skid Steer POR

| RENTAL RATE |       |       |         |         |
|-------------|-------|-------|---------|---------|
| MAKE        | MODEL | DAY   | WEEK    | 4 WEEK  |
| New Holland | C238  | \$425 | \$1,250 | \$3,750 |