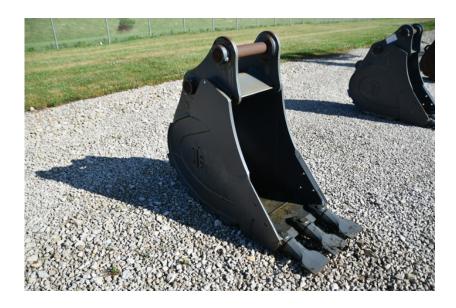

24" Heavy duty bucket for Kobelco SK210/SK235SR/SK230SR/SK270SR excavator, .8 yard capacity, ESCO spade teeth, dead pins, 80MM pins, 12,88" between the ears, 17.4" center to center.