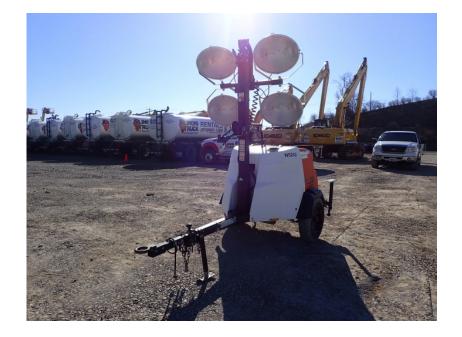

## Light Tower: 2018 Magnum MLT6SM

## Stock Number: N5243

Mitsubishi L3E 12.2HP T4f diesel, Marathon 6kW single phase generator, auto start up, 4 light fixtures, 42 gallon fuel tank, 90 hour run time, 440,000 lumen, 360 degree mast, 175/80D13 tires, pintle eye, 1,500 lbs.

Hour/Mile Meter: 644

| SALE PRICE         |            |  |  |
|--------------------|------------|--|--|
| Magnum Light Tower | \$7,500.00 |  |  |

| RENTAL RATE |        |       |       |        |
|-------------|--------|-------|-------|--------|
| MAKE        | MODEL  | DAY   | WEEK  | 4 WEEK |
| Magnum      | MLT6SM | \$125 | \$250 | \$500  |