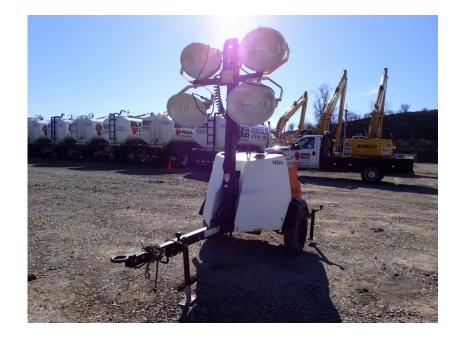

## Light Tower: 2018 Magnum MLT6SM

## Stock Number: N5242

Mitsubishi L3E 12.2HP T4f diesel, Marathon 6kW single phase generator, auto start up, 4 light fixtures, 42 gallon fuel tank, 90 hour run time, 440,000 lumen, 360 degree mast, 175/80D13 tires, pintle eye, 1,500 lbs.