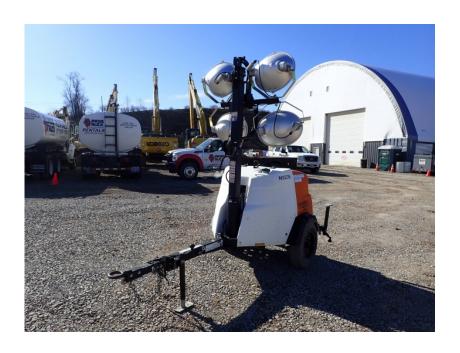

## **Illinois Truck & Equipment**

320 E. Briscoe Dr, Morris, IL 60450 **Jay Reardon** jay@iltruck.com

1-815-941-1900

Light Tower: 2018 Magnum MLT6SM

Stock Number: N5239

Mitsubishi L3E 12.2HP T4f diesel, Marathon 6kW single phase generator, auto start up, 4 light fixtures, 42 gallon fuel tank, 90 hour run time, 440,000 lumen, 360 degree mast, 175/80D13 tires, pintle eye, 1,500 lbs.

Hour/Mile Meter: 628

## SALE PRICE

Magnum Light Tower \$7,500.00

| RENTAL RATE |        |       |       |        |
|-------------|--------|-------|-------|--------|
| MAKE        | MODEL  | DAY   | WEEK  | 4 WEEK |
| Magnum      | MLT6SM | \$125 | \$250 | \$500  |