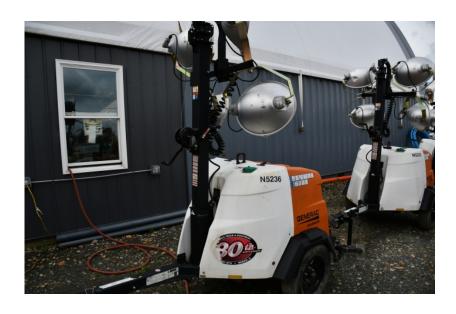

## **Illinois Truck & Equipment**

320 E. Briscoe Dr, Morris, IL 60450 **Jay Reardon** jay@iltruck.com

1-815-941-1900

Light Tower: 2018 Magnum MLT6SM

Stock Number: N5236

Mitsubishi L3E 12.2HP T4f diesel, Marathon 6kW single phase generator, auto start up, 4 light fixtures, 42 gallon fuel tank, 90 hour run time, 440,000 lumen, 360 degree mast, 175/80D13 tires, pintle eye, 1,500 lbs.

Hour/Mile Meter: 1,179