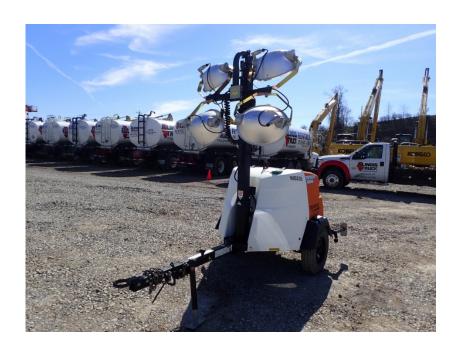

## **Illinois Truck & Equipment**

320 E. Briscoe Dr, Morris, IL 60450 **Jay Reardon** jay@iltruck.com

1-815-941-1900

Light Tower: 2018 Magnum MLT6SM

Stock Number: N5235

Mitsubishi L3E 12.2HP T4f diesel, Marathon 6kW single phase generator, auto start up, 4 light fixtures, 42 gallon fuel tank, 90 hour run time, 440,000 lumen, 360 degree mast, 175/80D13 tires, pintle eye, 1,500 lbs.

Hour/Mile Meter: 323

## SALE PRICE

Magnum Light Tower \$7,950.00

| RENTAL RATE |        |       |       |        |
|-------------|--------|-------|-------|--------|
| MAKE        | MODEL  | DAY   | WEEK  | 4 WEEK |
| Magnum      | MLT6SM | \$125 | \$250 | \$500  |