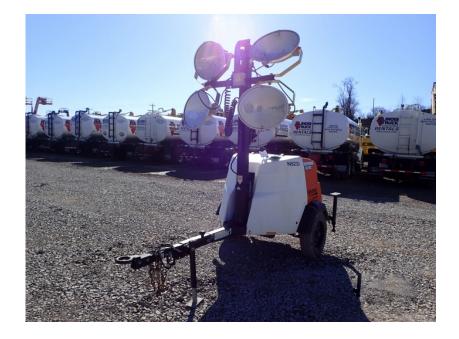

## Light Tower: 2018 Magnum MLT6SM

## Stock Number: N5233

Mitsubishi L3E 12.2HP T4f diesel, Marathon 6kW single phase generator, auto start up, 4 light fixtures, 42 gallon fuel tank, 90 hour run time, 440,000 lumen, 360 degree mast, 175/80D13 tires, pintle eye, 1,500 lbs.