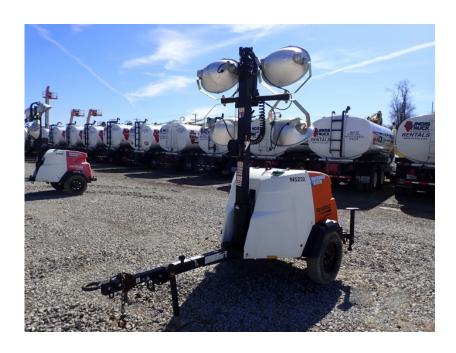

## **Illinois Truck & Equipment**

320 E. Briscoe Dr, Morris, IL 60450 **Jay Reardon** jay@iltruck.com

1-815-941-1900

Light Tower: 2018 Magnum MLT6SM

Stock Number: N5232

Mitsubishi L3E 12.2HP T4f diesel, Marathon 6kW single phase generator, auto start up, 4 light fixtures, 42 gallon fuel tank, 90 hour run time, 440,000 lumen, 360 degree mast, 175/80D13 tires, pintle eye, 1,500 lbs.

Hour/Mile Meter: 178