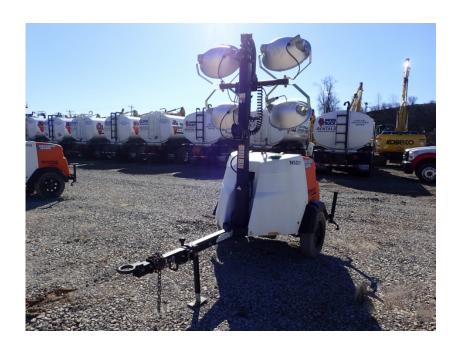

## **Illinois Truck & Equipment**

320 E. Briscoe Dr, Morris, IL 60450 **Jay Reardon** jay@iltruck.com

1-815-941-1900

Light Tower: 2018 Magnum MLT6SM

Stock Number: N5231

Mitsubishi L3E 12.2HP T4f diesel, Marathon 6kW single phase generator, auto start up, 4 light fixtures, 42 gallon fuel tank, 90 hour run time, 440,000 lumen, 360 degree mast, 175/80D13 tires, pintle eye, 1,500 lbs.

Hour/Mile Meter: 2,213

## SALE PRICE

Magnum Light Tower \$6,500.00

| RENTAL RATE |        |       |       |        |
|-------------|--------|-------|-------|--------|
| MAKE        | MODEL  | DAY   | WEEK  | 4 WEEK |
| Magnum      | MLT6SM | \$125 | \$250 | \$500  |