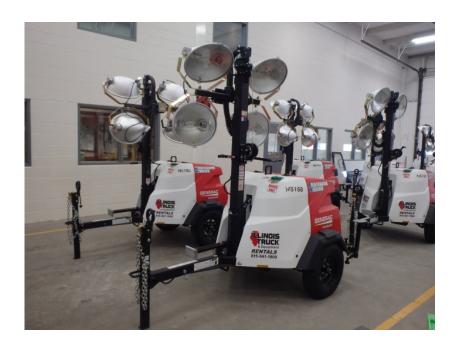

## **Illinois Truck & Equipment**

320 E. Briscoe Dr, Morris, IL 60450 **Jay Reardon** jay@iltruck.com

1-815-941-1900

Light Tower: 2017 Magnum MLT6SM

Stock Number: N5168

Mitsubishi L3E 12.2HP T4f diesel, Marathon 6kW single phase generator, auto start up, 4 light fixtures, 42 gallon fuel tank, 90 hour run time, 440,000 lumen, 360 degree mast, 175/80D13 tires, pintle eye, 1,500 lbs.

Hour/Mile Meter: 1,180

## SALE PRICE

Magnum Light Tower \$7,500.00

| RENTAL RATE |        |       |       |        |
|-------------|--------|-------|-------|--------|
| MAKE        | MODEL  | DAY   | WEEK  | 4 WEEK |
| Magnum      | MLT6SM | \$125 | \$250 | \$500  |