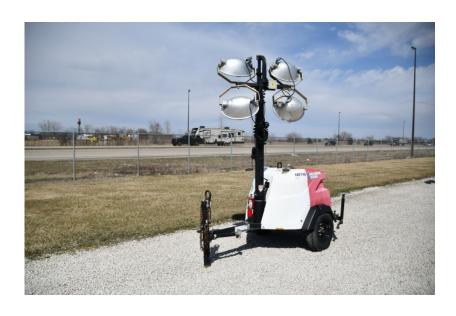

## **Illinois Truck & Equipment**

320 E. Briscoe Dr, Morris, IL 60450 **Jay Reardon** jay@iltruck.com

1-815-941-1900

Light Tower: 2017 Magnum MLT6SM

Stock Number: N5140

Mitsubishi L3E 12.2HP T4f diesel, Marathon 6kW single phase generator, auto start up, 4 light fixtures, 42 gallon fuel tank, 90 hour run time, 440,000 lumen, 360 degree mast, 175/80D13 tires, pintle eye, 1,500 lbs.

Hour/Mile Meter: 969

## **SALE PRICE**

Magnum Light Tower \$7,500.00

| RENTAL RATE |        |       |       |        |
|-------------|--------|-------|-------|--------|
| MAKE        | MODEL  | DAY   | WEEK  | 4 WEEK |
| Magnum      | MLT6SM | \$125 | \$250 | \$500  |