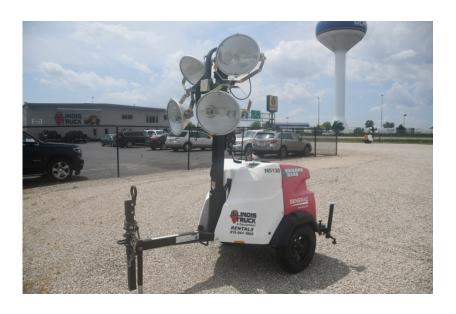

## **Illinois Truck & Equipment**

320 E. Briscoe Dr, Morris, IL 60450 **Jay Reardon** jay@iltruck.com

1-815-941-1900

Light Tower: 2017 Magnum MLT6SM

Stock Number: N5138

Mitsubishi L3E 12.2HP T4f diesel, Marathon 6kW single phase generator, auto start up, 4 light fixtures, 42 gallon fuel tank, 90 hour run time, 440,000 lumen, 360 degree mast, 175/80D13 tires, pintle eye, 1,500 lbs.

Hour/Mile Meter: 195

## **SALE PRICE**

Magnum Light Tower \$7,500.00

| RENTAL RATE |        |       |       |        |
|-------------|--------|-------|-------|--------|
| MAKE        | MODEL  | DAY   | WEEK  | 4 WEEK |
| Magnum      | MLT6SM | \$125 | \$250 | \$500  |