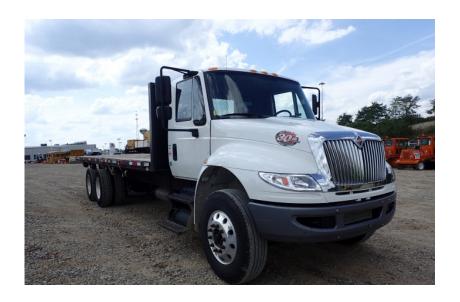

## **Illinois Truck & Equipment**

320 E. Briscoe Dr, Morris, IL 60450 **Jay Reardon** jay@iltruck.com

1-815-941-1900

Truck: 2017 International 4400SBA Tandem Flatbed

Stock Number: N5114

RENTAL UNIT ONLY - CALL FOR RENTAL RATES. 350HP, Eaton 10 spd, 53,000 lb. GVWR, 13,000 lb. frnt, 40,000 lb. rears, 4:11 rear ends, 272" wheel base, 26"x96" flatbed, single frame, air ride cab, exhaust brake, cruise, power wndws/locks, dual diff lock, block heater.