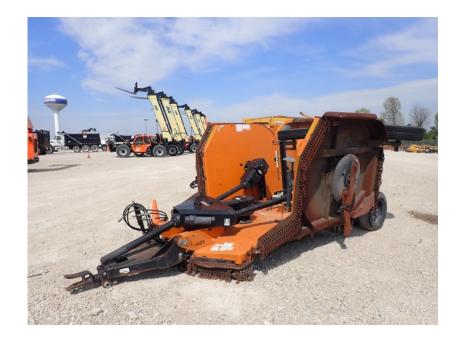

## Mowing Equipment: 2017 Woods BW1800XQ Batwing Mower

## Stock Number: N5023

15' cut, 1,000 RPM 1 3/8" CV joint PTO, 29" foam filled aircraft tires, dual wheels center section only, spring loaded axle arms, 2"-15" cut hgt, 4.5" dia. cut, 96" transport wdth, single row chain shielding, swivel clevis tongue, 5,100 lbs.