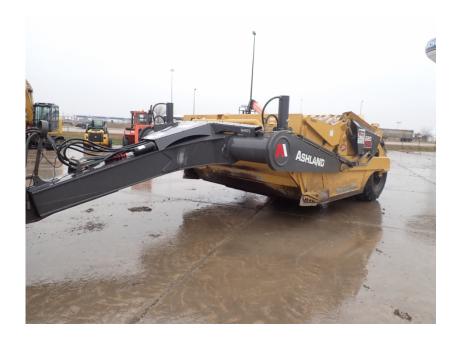

## **Illinois Truck & Equipment**

320 E. Briscoe Dr, Morris, IL 60450 **Jay Reardon** jay@iltruck.com

1-815-941-1900

Scraper: 2017 Ashland 220TS4 Scraper

Stock Number: N4972

22 yard capacity heaped, 126" cut, ejector pan, four 20.5R25 tires, lead pan, rear hydraulics, minimum 400HP required, 26,100 lbs.